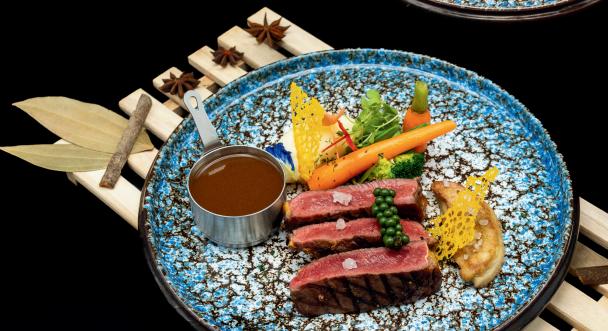

## THE LABYRINTH STEAK

Grilled ribeye or Australian beef tenderloin: mashed potatoes, sautéed vegetables, served with Kompot green peppercorn sauce and grilled foie gras.

28.00 USD