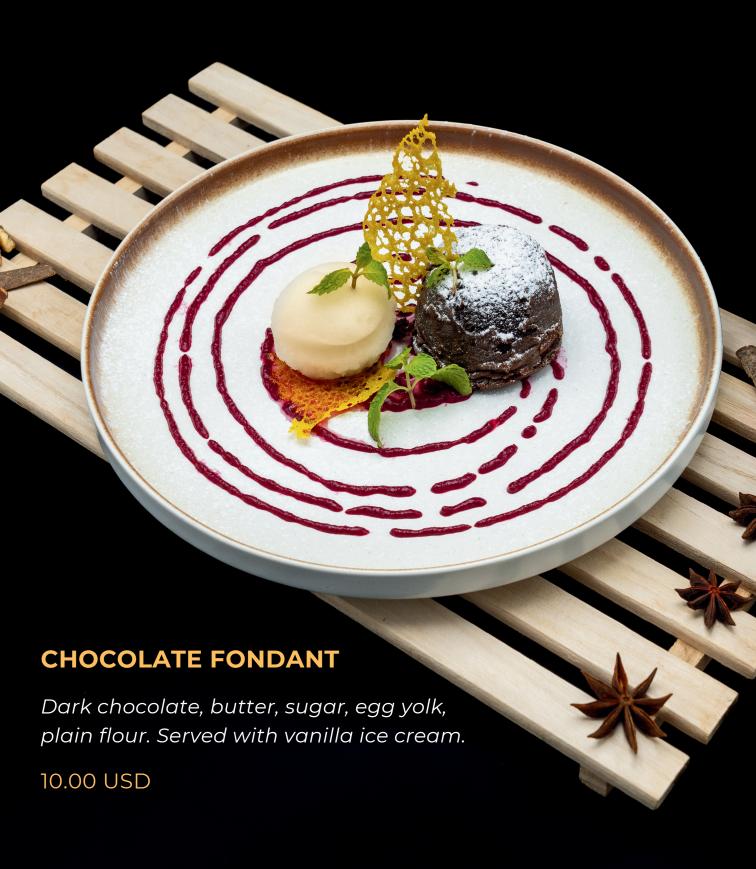

d with pesto sauce.

14.50 USD

## **CREAMY TOMATO SOUP**

Served with grilled foie gas and garlic bread.

10.00 USD





## GRILLED SCALLOP WITH CREAMY AMOK SAUCE

Served with crispy potato croquette and sauté veg

18.00 USD

#### **GRILLED SALMON**

Grilled salmon steak: sautéed vegetables served with creamy dill sauce.

18.00 USD

រាល់តម្លៃទាំងអស់នឹងត្រូវបូកបញ្ចូលថ្លៃសេវាកម្ម៥% និងពន្ធអាកររដ្ឋ ១០% All prices are subject to 5% service charge and 10% government tax.

# GRILLED LAMB RACK WITH RED WINE SAUCE

Grilled lamb rack, masheded potatoes, sautéed vegetables, served with red wine sauce.

28.00 USD





## THE LABYRINTH STEAK

Grilled ribeye or Australian beef tenderloin: mashed potatoes, sautéed vegetables, served with Kompot green peppercorn sauce and grilled foie gras.

28.00 USD



#### **APPLE STRUDEL**

Apple, baker flour, olive oil, sugar, cinnamon powder, raisins, bread crumbs. Serve with strawberry sauce.

9.00 USD



## KIDS MEAL CLASSIC BURGER

Wagyu beef minced, avocado, green lettuce, mashed avocado, and mayonnaise sauce served with French fries.

14.00 USD



## **CLASSIC CREAM BRULEE**

Egg yolk, white sugar, vanilla extract, heavy cream, and brown sugar topped with green pepper, strawberry, and mint leave

7.00 USD





## **FRENCH FRIES**

French fries topped with parmesan cheese and chopped parsley. Served with ketchup sauce

5.50 USD

**ICE CREAM** 

2.50 USD / SCOOP

Strawberry, vanilla, chocolate, coconut; cookies & cream.

**SORBET** 

2.50 USD / SCOOP

Passion Fruit

រាល់តម្លៃទាំងអស់នឹងត្រូវបូកបញ្ចូលថ្លៃសេវាកម្ម៥% និងពន្ធអាកររដ្ឋ ១០% All prices a