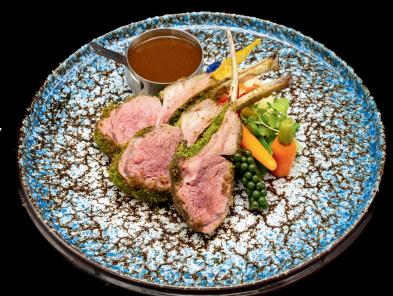

# GRILLED LAMB RACK WITH RED WINE SAUCE

Grilled lamb rack, masheded potatoes, sautéed vegetables, served with red wine sauce.

28.00 USD