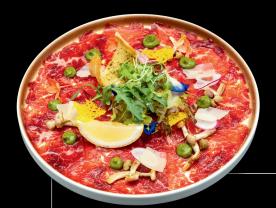

#### **BEEF CARPACCIO**

Thinly slice raw Australian beef tenderloin served with pesto sauce.

14.50 USD