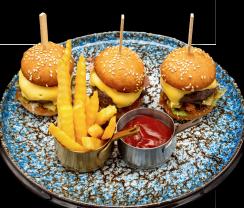

## KIDS MEAL CLASSIC BURGER

Wagyu beef minced, avocado, green lettuce, mashed avocado, and mayonnaise sauce served with French fries.

14.00 USD